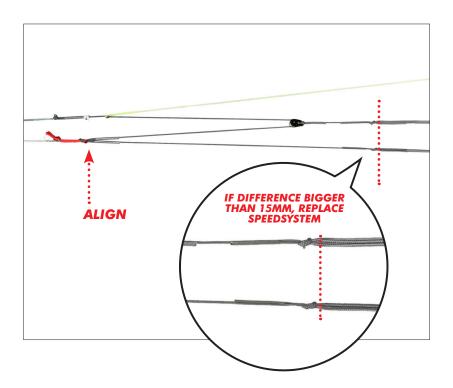

#### **SPEED SYSTEM ZERO POSITION**

You can check your Speed System lines by levelling the front and back line pigtails, then tension the two top ends of the Speed System where the bridle lines are attached, they should be at the same level + or - 15mm. See picture below.

If the difference between the two ends is bigger than 15mm you should replace your Speed System.