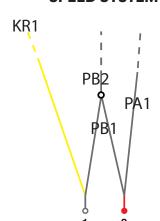

# **SPEED SYSTEM**

| DIMENSIONS: |      |  |  |
|-------------|------|--|--|
| PA1         | 650  |  |  |
| PB1         | 1000 |  |  |
| PB2         | 200  |  |  |