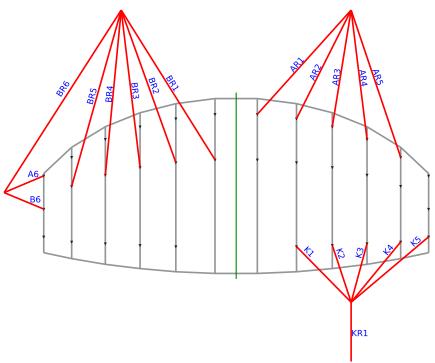

### **BRIDLE CHECK SHEET. ALL MEASUREMENTS IN MM**

|     | 4m   | 6m   | 8m   | 10m  |
|-----|------|------|------|------|
| AR1 | 2244 | 2881 | 3317 | 3692 |
| AR2 | 2142 | 2754 | 3172 | 3544 |
| AR3 | 2019 | 2599 | 2996 | 3362 |
| AR4 | 1874 | 2415 | 2786 | 3148 |
| AR5 | 1720 | 2221 | 2565 | 2914 |
| AR6 | -    | -    | -    | 2725 |
| A6  | 595  | 781  | 910  | -    |
| A7  | -    | -    | -    | 649  |
| BR1 | 2232 | 2865 | 3299 | 3671 |
| BR2 | 2135 | 2744 | 3162 | 3531 |
| BR3 | 2007 | 2587 | 2984 | 3348 |
| BR4 | 1869 | 2415 | 2789 | 3149 |
| BR5 | 1737 | 2246 | 2596 | 2942 |
| BR6 | 1015 | 1300 | 1495 | 2787 |
| BR7 | -    | -    | -    | 2008 |
| В6  | 651  | 853  | 993  | -    |
| B7  | -    | -    | -    | 721  |
| K1  | 1654 | 2129 | 2454 | 2745 |
| K2  | 1516 | 1954 | 2254 | 2537 |
| K3  | 1368 | 1766 | 2040 | 2318 |
| K4  | 1215 | 1573 | 1819 | 2095 |
| K5  | 1072 | 1392 | 1612 | 1908 |
| K6  | -    | -    | -    | 1754 |
| KR1 | 1220 | 1370 | 1495 | 1660 |

## **PURE V1 4M, 6M, 8M RIGGING DIAGRAM**

# **PURE V1 10M RIGGING DIAGRAM**