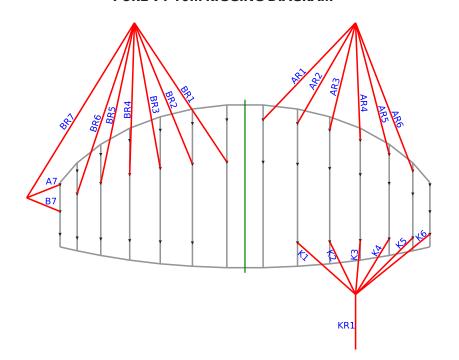

# CHECKING BRIDLES AND SPEED SYSTEM FOR STRETCH OR SHRINKAGE

WE RECOMMEND YOU REGULARLY CHECK YOUR KITES BRIDLES AND SPEED SYSTEM TO KEEP YOUR KITE FLYING AT TOP PERFORMANCE. USE THE MEASUREMENTS ON THE NEXT PAGE TO CHECK YOUR BRIDLE LENGTHS.

#### **RECOMMENDATIONS**

- Open your kite in a large space, big enough to spread your kite out fully.
- Use a tape measure to measure the bridles as in the image.
- Print out the sheet and write down any differences.

### **BRIDLE CHECK SHEET. ALL MEASUREMENTS IN MM**

|     | 4m   | 6m   | 8m   | 10m  |
|-----|------|------|------|------|
| AR1 | 2244 | 2881 | 3317 | 3692 |
| AR2 | 2142 | 2754 | 3172 | 3544 |
| AR3 | 2019 | 2599 | 2996 | 3362 |
| AR4 | 1874 | 2415 | 2786 | 3148 |
| AR5 | 1720 | 2221 | 2565 | 2914 |
| AR6 | -    | -    | -    | 2725 |
| A6  | 595  | 781  | 910  | -    |
| A7  | -    | -    | -    | 649  |
| BR1 | 2232 | 2865 | 3299 | 3671 |
| BR2 | 2135 | 2744 | 3162 | 3531 |
| BR3 | 2007 | 2587 | 2984 | 3348 |
| BR4 | 1869 | 2415 | 2789 | 3149 |
| BR5 | 1737 | 2246 | 2596 | 2942 |
| BR6 | 1015 | 1300 | 1495 | 2787 |
| BR7 | -    | -    | -    | 2008 |
| В6  | 651  | 853  | 993  | -    |
| B7  | -    | -    | -    | 721  |
| K1  | 1654 | 2129 | 2454 | 2745 |
| K2  | 1516 | 1954 | 2254 | 2537 |
| K3  | 1368 | 1766 | 2040 | 2318 |
| K4  | 1215 | 1573 | 1819 | 2095 |
| K5  | 1072 | 1392 | 1612 | 1908 |
| K6  | -    | -    | -    | 1754 |
| KR1 | 1220 | 1370 | 1495 | 1660 |

# **PURE V1 10M RIGGING DIAGRAM**