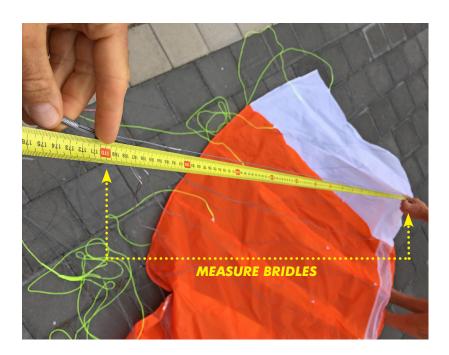

# CHECKING BRIDLES AND SPEED SYSTEM FOR STRETCH OR SHRINKAGE

WE RECOMMEND YOU REGULARLY CHECK YOUR KITES BRIDLES AND SPEED SYSTEM TO KEEP YOUR KITE FLYING AT TOP PERFORMANCE. USE THE MEASUREMENTS ON THE NEXT PAGE TO CHECK YOUR BRIDLE LENGTHS.

#### **RECOMMENDATIONS**

- Open your kite in a large space, big enough to spread your kite out fully.
- Use a tape measure to measure the bridles as in the image.
- Print out the sheet and write down any differences.