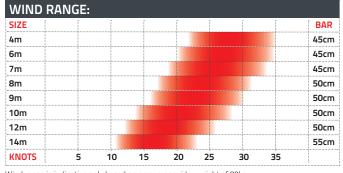

- THE PERFECT ALL ROUND, DO IT ALL KITE
- VERSATILE OPEN C DESIGN
- **EASY TO FLY AND RELAUNCH**
- FAST PROGRESSION OF YOUR RIDING TO THE NEXT LEVEL

Wind range is indicative only based on an average rider weight of 80kg