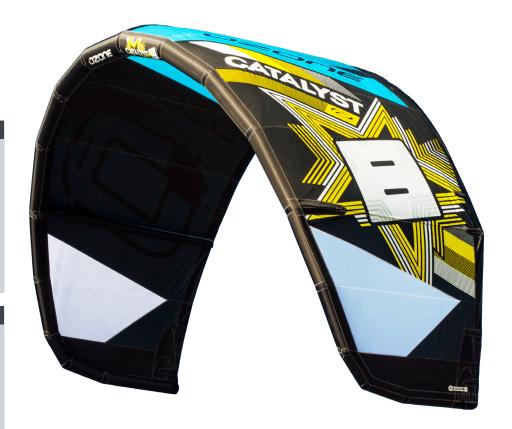

# CATALYS

## PROGRESS

- THE PERFECT ALL ROUND, DO IT ALL KITE
- VERSATILE OPEN C DESIGN
- **EASY TO FLY AND RELAUNCH**
- FAST PROGRESSION OF YOUR RIDING TO THE NEXT LEVEL

Wind range is indicative only based on an average rider weight of 80kg