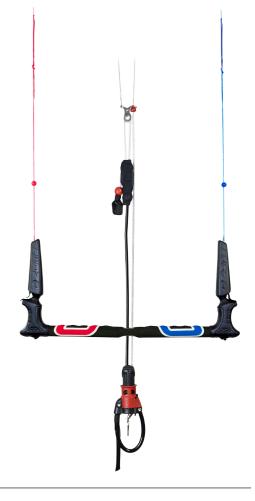

### CONTACT WATER CONTROL SYSTEM

- Push Away Quick Release
- Two Release Modes
- Anti-twist Flag Out Line and Spinning Handle
- Auto Positioning Chicken Loop
- Soft Bar Ends with Hide-away Elastic Line Retainers
- Stainless Steel Leader Line Pin
- Low Friction Centre Piece
- PU Covered De-Power Line
- Stainless Steel Trimmer Bracket
- Clamcleat Trimmer
- Bungee Trim Line & Magnetic Handle
- Re-launch Balls
- 500kg/300kg Flying Lines
- Ergonomic EVA Grip
- 38cm, 45cm, 50cm and 55cm Sizes