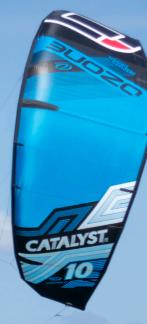

# **CATALYST**<sub>v1</sub>

THE CATALYST V1 IS DESIGNED FOR ENTRY LEVEL AND INTERMEDIATE RIDERS - IT'S A CONFIDENCE INSPIRING, FUN AND EASY KITE TO RIDE THAT WILL MAKE YOUR PROGRESSION IN THE SPORT FAST, SAFE AND ENJOYABLE.

With accessible "sheet in and go" power delivery it is easy to get up on the board and ride. An excellent wind range lets you ride comfortably in variable or gusty conditions, refined profiles help you to ride upwind, enabling you to spend more time improving your skills! The Catalyst V1 will bring a smile to your face, the predictable power and lift makes your first jumps a breeze with easy timing and smooth landings.

We took a completely new approach towards this design to create a fun filled kite for new comers to progress to becoming solid intermediate riders. The Catalyst V1 has a unique Leading Edge arc and sweep shape, combined with a simple pulley-less bridle offering you freedom and flexibility on the water.