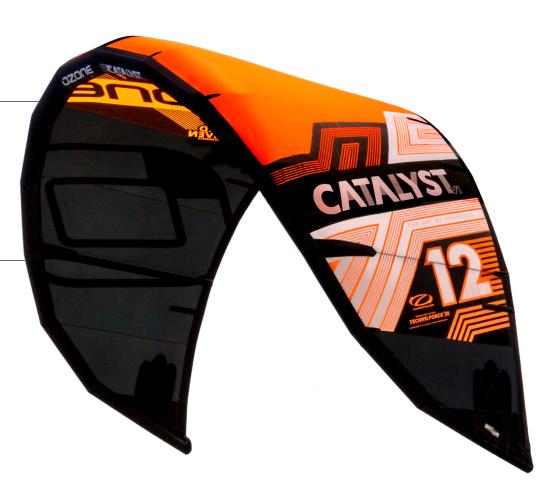

# **CATALYST**<sub>v1</sub>

THE CATALYST V1 IS DESIGNED FOR ENTRY LEVEL AND INTERMEDIATE RIDERS - IT'S A CONFIDENCE INSPIRING, FUN AND EASY KITE TO RIDE THAT WILL MAKE YOUR PROGRESSION IN THE SPORT FAST, SAFE AND ENJOYABLE.

As with all Ozone products, we pride ourselves with top of the line manufacturing in our own factory using the highest quality materials. The Catalyst V1 is constructed with quality proven Teijin D2 canopy material and Teijin Dacron providing a crisp feel and a strong kite.

### CONSTRUCTION FEATURES

- Exceptional hand checked Ozone factory construction using the highest quality materials
- Teijin TechnoForce D2 canopy material
- Teijin Dacron for the Leading Edge & Struts
- Internal reinforcements for improved durability with double layer Dacron inside the LE closing seam
- Double stitched bonded seams
- Dacron reinforced tip area for load distribution
- Reinforced leading edge and struts in high stress areas
- Reinforced trailing edge
- Light weight & low profile aerodynamic scuff pads
- Unique bladder construction with double layer section in wear areas
- Anti line snag tip deflectors
- Ozone warranty and back-up service guaranteed