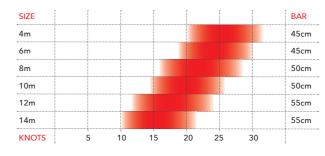

### WIND RANGE AND BAR SIZE

### CONTACT WATER CONTROL SYSTEM

- Push Away Quick Release
- Two Release Modes
- Anti-twist Flag Out Line and Spinning Handle
- Auto Positioning Chicken Loop
- Soft Bar Ends with Hide-away Elastic Line Retainers
- Stainless Steel Leader Line Pin
- Low Friction Centre Piece
- PU Covered De-Power Line
- Stainless Steel Trimmer Bracket
- Clamcleat Trimmer
- Bungee Trim Line & Magnetic Handle
- Re-launch Balls
- 500kg/300kg Flying Lines
- Ergonomic EVA Grip
- 38cm, 45cm, 50cm and 55cm Sizes