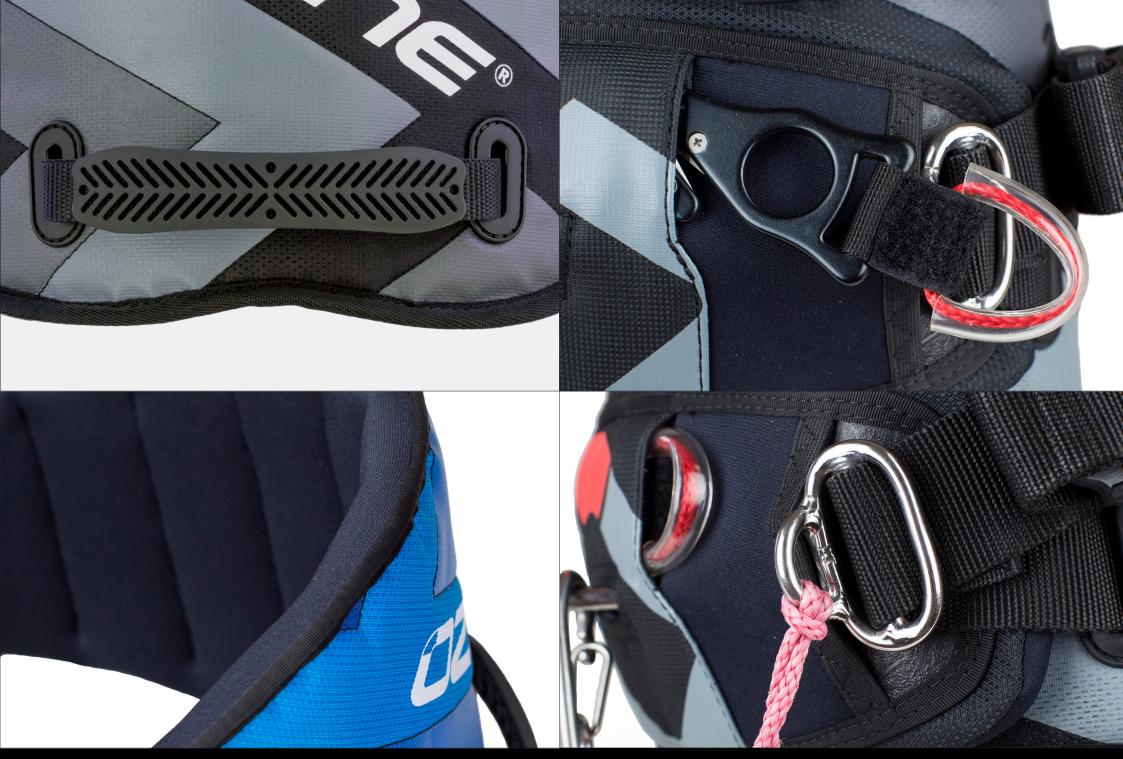

# QUICK RELEASE STAINLESS STEEL SPREADER BAR

The custom Stainless Steel spreader bar includes an easy push open release, leash attachment ring, and emergency hook knife.

### REINFORCED SPREADER BAR PAD

The spreader bar is bolted onto the spreader pad with internal plastic reinforcement to avoid upward twisting of the spreader bar.