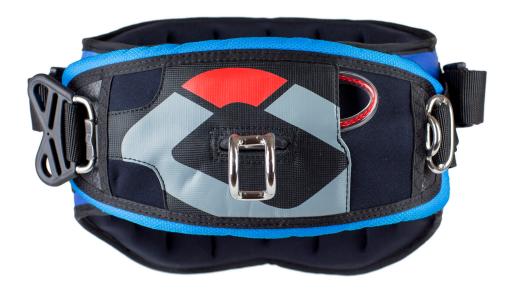

# QUICK RELEASE STAINLESS STEEL SPREADER BAR

The custom Stainless Steel spreader bar includes an easy push open release, leash attachment ring, and emergency hook knife.

### REINFORCED SPREADER BAR PAD

The spreader bar is bolted onto the spreader pad with internal plastic reinforcement to avoid upward twisting of the spreader bar.