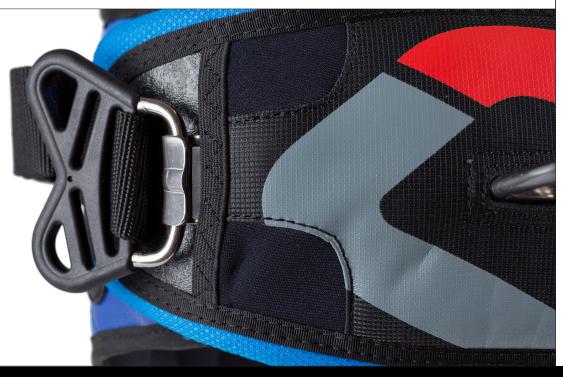

# QUICK RELEASE STAINLESS STEEL SPREADER BAR

The custom Stainless Steel spreader bar includes an easy push open release, leash attachment ring, and emergency hook knife.

### REINFORCED SPREADER BAR PAD

The spreader bar is bolted onto the spreader pad with internal plastic reinforcement to avoid upward twisting of the spreader bar.