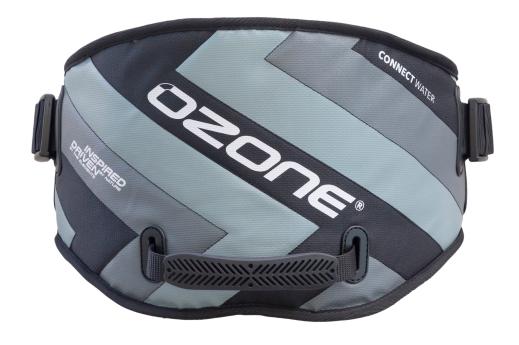

# CONNECT WATER HARNESS

THE CONNECT WATER HARNESS IS A NEW TAKE ON KITEBOARDING HARNESS DESIGN - IT IS CLEAN, SIMPLE, LIGHTWEIGHT, AND OFFERS FREEDOM OF MOVEMENT THAT SURPASSES ANYTHING CURRENTLY ON THE MARKET.

We have maintained a clean and functional design, no unnecessary cosmetic items will be found on this harness. It's a very comfortable fitting shape with extra soft foam padding, designed to be worn tight for ideal load transfer to the body. Its sleek lines and carefully sculpted shape mean that riding in board shorts is a rash/rub free experience.

### SIMPLE FUNCTIONAL DESIGN

No unnecessary cosmetic items maintain a clean, lightweight and functional design.