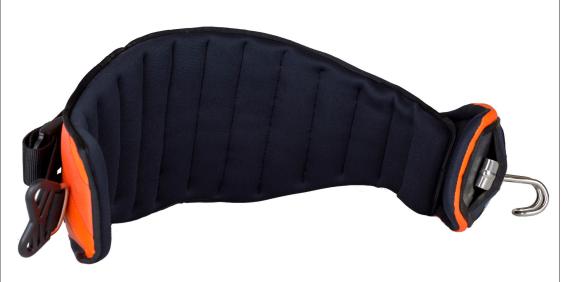

### INTERNAL FOAM PADDING WITH SOFT NEOPRENE OUTSIDE LAYER

Super comfortable to wear on bare skin with no rubbing spots/points. The thick internal foam offers a comfortable fit even when the harness is done up tight.

### **EXTRA STRONG WEBBING**

Heavy duty webbing straps for a long lifespan. Webbing savers reduce wear on the main straps at the spreader bar connection.